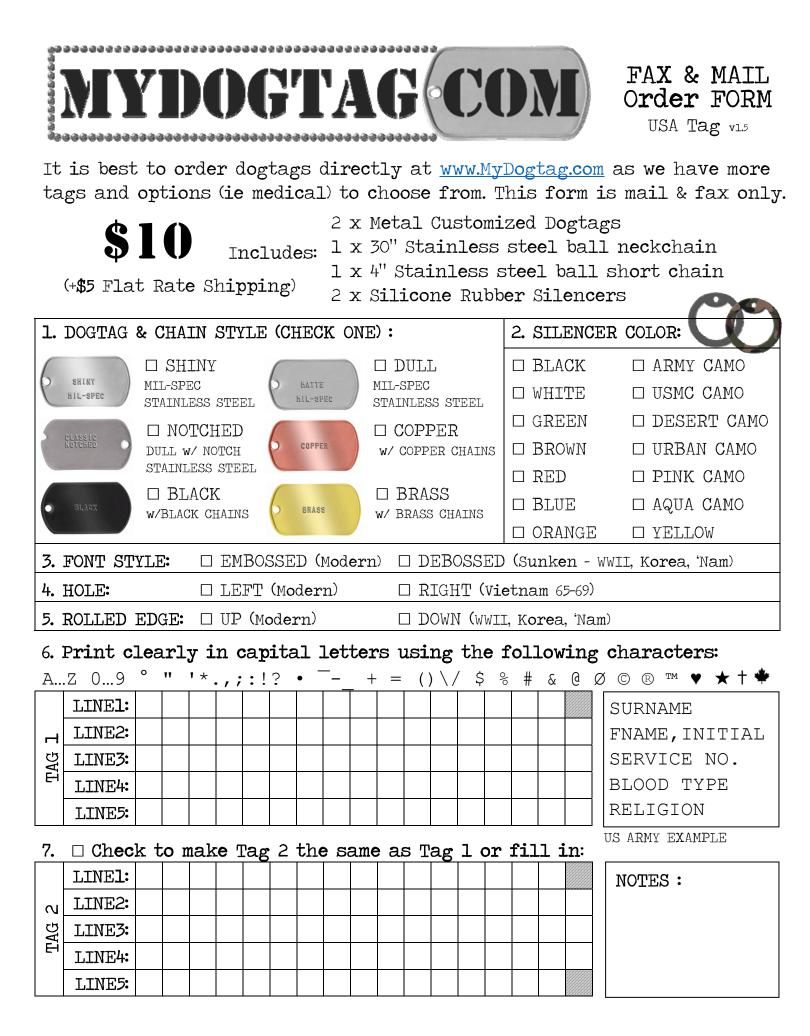

|                             | Dog Tag Sets are <b>\$10</b> + <b>\$</b> 5 Flat rate shipping fee<br>(Only pay shipping fee once if ordering multiple sets) |
|-----------------------------|-----------------------------------------------------------------------------------------------------------------------------|
|                             | comp pay smpping too once it ordering materpre sees.                                                                        |
|                             | $\square$ \$CHARGE TO CREDIT CARD                                                                                           |
|                             |                                                                                                                             |
|