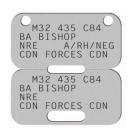

## Includes:

- l x Stainless steel Laser Engraved
  Canadian Identity Disc Tag
- 1 x 30" Stainless steel ball neckchain
  Free Shipping

FRONT SIDE OF TAG

LINE4:

CDN FORMAT EXAMPLE

| TOP              | TTNET: |  |  |  |  |  |  |  |  |  |  |  |  |  |  | ID I           | NUMB | ER    |    |
|------------------|--------|--|--|--|--|--|--|--|--|--|--|--|--|--|--|----------------|------|-------|----|
|                  | LINE2: |  |  |  |  |  |  |  |  |  |  |  |  |  |  | INI            | ΓΙΑΙ | ,L NA | ME |
|                  | LINE3: |  |  |  |  |  |  |  |  |  |  |  |  |  |  | RELIGION BLOOD |      |       |    |
|                  | LINE4: |  |  |  |  |  |  |  |  |  |  |  |  |  |  | CDN            | FOR  | CES C | DN |
| BOLLOM           |        |  |  |  |  |  |  |  |  |  |  |  |  |  |  |                |      |       |    |
|                  | LINE1: |  |  |  |  |  |  |  |  |  |  |  |  |  |  | TON            | ES:  |       |    |
|                  | LINE2: |  |  |  |  |  |  |  |  |  |  |  |  |  |  |                |      |       |    |
|                  | LINE3: |  |  |  |  |  |  |  |  |  |  |  |  |  |  |                |      |       |    |
|                  | LINE4: |  |  |  |  |  |  |  |  |  |  |  |  |  |  |                |      |       |    |
| BACK SIDE OF TAG |        |  |  |  |  |  |  |  |  |  |  |  |  |  |  |                |      |       |    |
| TOP              | LINE1: |  |  |  |  |  |  |  |  |  |  |  |  |  |  |                |      |       |    |
|                  | LINE2: |  |  |  |  |  |  |  |  |  |  |  |  |  |  | DO             | NOT  | REMOV | Ε  |
|                  | LINE3: |  |  |  |  |  |  |  |  |  |  |  |  |  |  | NE             | PAS  | ENLEV | ER |
|                  | LINE4: |  |  |  |  |  |  |  |  |  |  |  |  |  |  |                |      |       |    |
| SOTTOM           |        |  |  |  |  |  |  |  |  |  |  |  |  |  |  |                |      |       |    |
|                  | LINE1: |  |  |  |  |  |  |  |  |  |  |  |  |  |  |                |      |       |    |
|                  | LINE2: |  |  |  |  |  |  |  |  |  |  |  |  |  |  |                |      |       |    |
|                  | LINE3: |  |  |  |  |  |  |  |  |  |  |  |  |  |  |                |      |       |    |